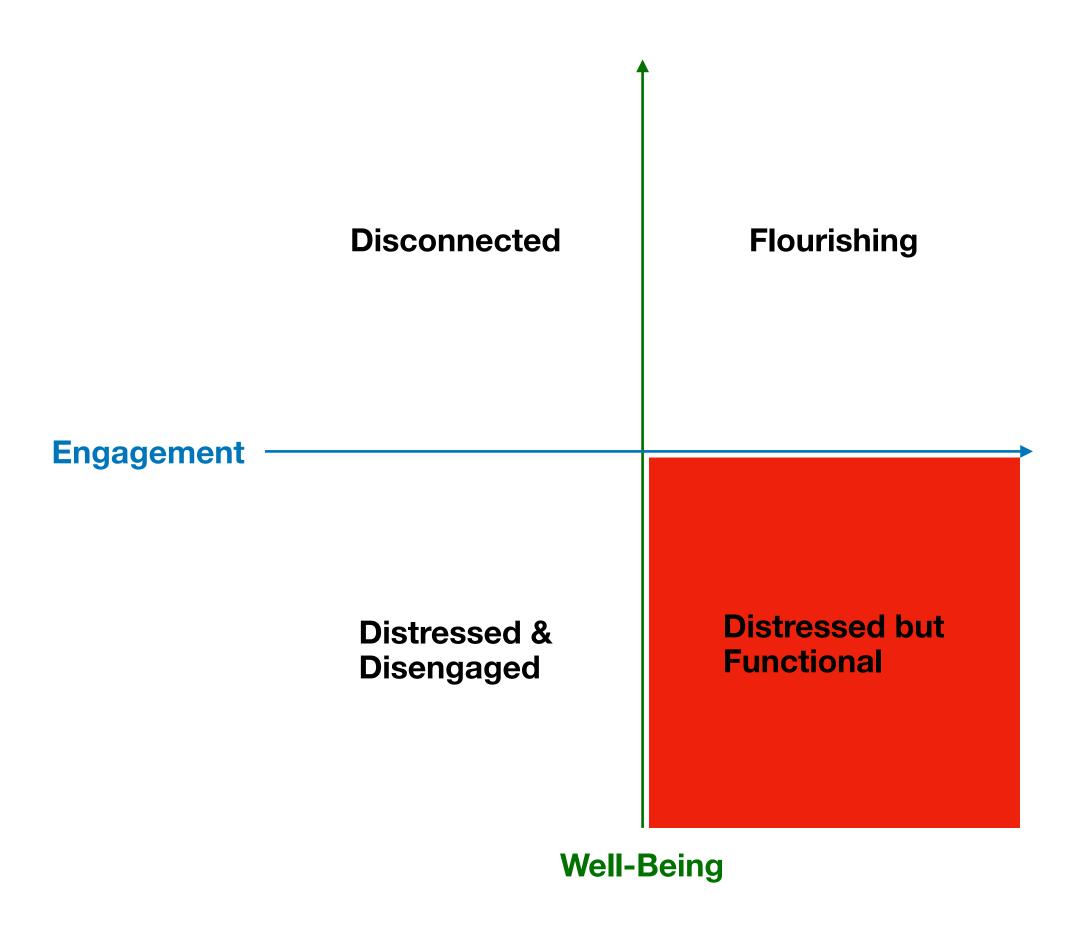

# Well-Being vs Engagement

## **Self-Determination Theory**

- » Will to live
- » Energy
- » Motivation
- » Sense of Purpose
- » Activation
- » Hope

**Strong vs Resilient** 

Plan & Implement vs Plant & Adapt