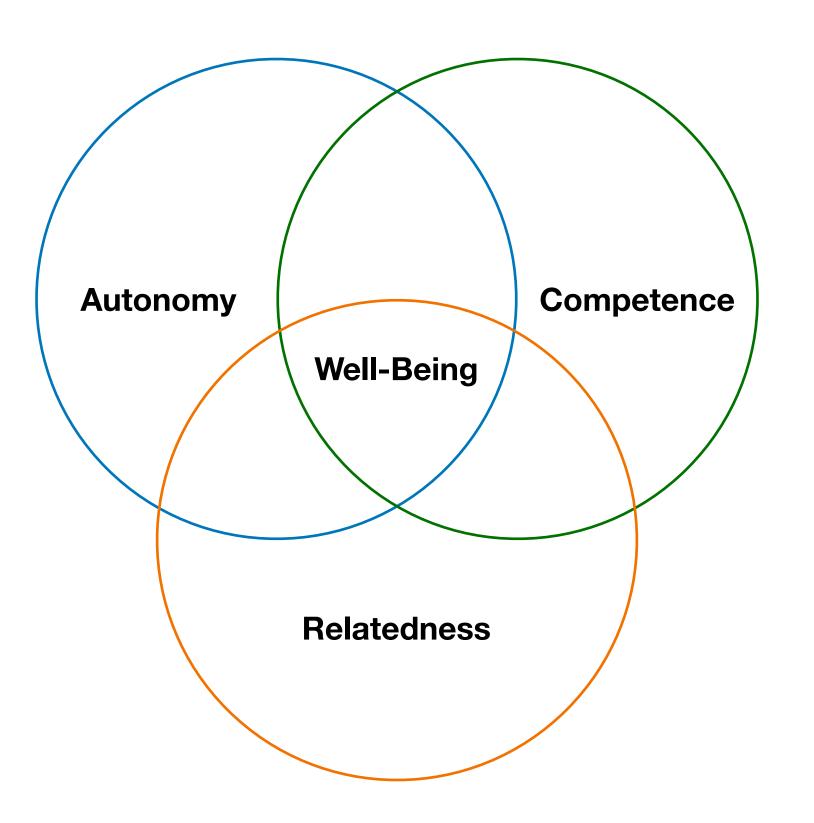

## **Self-Determination Theory**

- » Will to live
- » Energy
- » Motivation
- » Sense of Purpose
- » Activation
- » Hope

**Strong vs Resilient** 

Plan & Implement vs Plant & Adapt